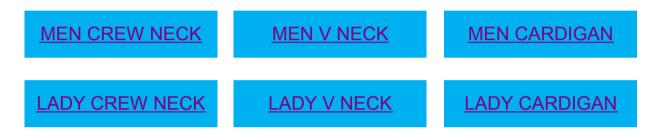

# Hello !!

Thank you so much for reviewing our website and custom made cashmere sweater from us!

Below comes brief introduciton on the steps,

- 1- Choose designs on our webiste. Or you can send your own designs,
- 2- Choose color from our color book,
- 3- Fill in measurement chart. Click below and follow illustrations accordingly,