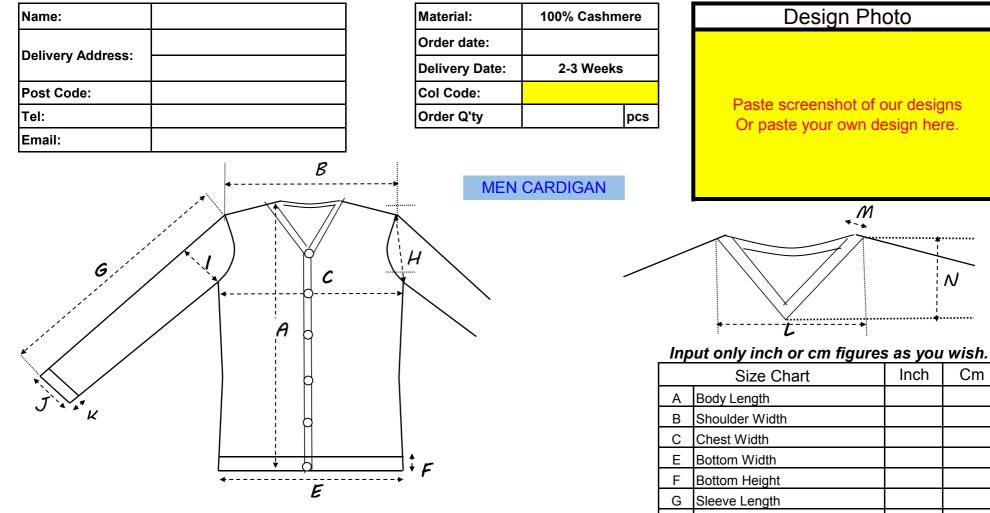

### Remark:

This chart is available for Made To Measure Cashmere Sweaters only.

You can choose our designs, or we can produce your own designs.

Designs, col codes, size chart are very important before producing.

Any questions, please feel free to reach Mitony, mitony@ns-sz.com, thanks!

NICE SWEATER

Sleeve Width

Cuff Width

Cuff Height Neck Width

Neck Height

J

Κ

L

Μ

NICE SWEATER

Sleeve Width

Cuff Width

Neck Width

Front Neck Drop

K Cuff Height