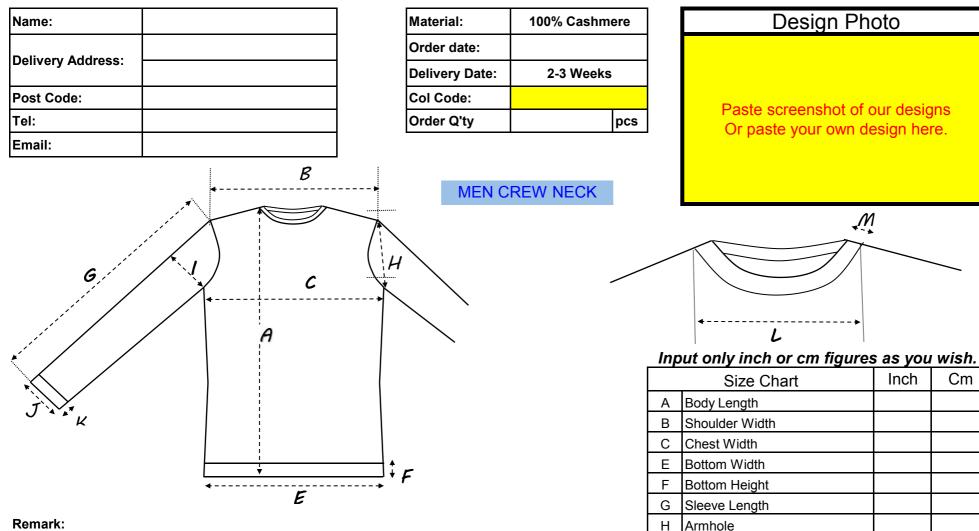

### Remark:

This chart is available for Made To Measure Cashmere Sweaters only. You can choose our designs, or we can produce your own designs. Designs, col codes, size chart are very important before producing.

# NICE SWEATER

H Armhole

J

Κ

Μ

Ν

Sleeve Width

Cuff Width

Cuff Height

Neck Width

Neck Height

Front Neck Drop

| PAGE 4 OF 7  |
|--------------|
| 17102 1 01 1 |

Cm

| Name:             |  |
|-------------------|--|
| Delivery Address: |  |
| Post Code:        |  |
| Tel:              |  |
| Email:            |  |