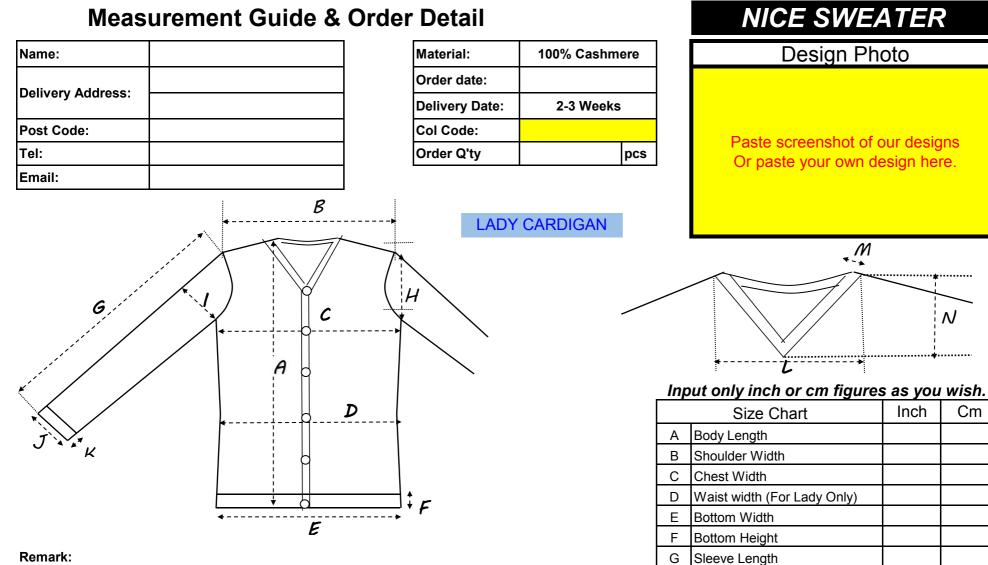

Cuff Height

Neck Width

Neck Height

Front Neck Drop

| PAGE 4 OF 7  |
|--------------|
| 17102 1 01 1 |

Cm

| Name:             |  |
|-------------------|--|
| Delivery Address: |  |
| Post Code:        |  |
| Tel:              |  |
| Email:            |  |

| Material:      | 100% Cashmere |     |
|----------------|---------------|-----|
| Order date:    |               |     |
| Delivery Date: | 2-3 Weeks     |     |
| Col Code:      |               |     |
| Order Q'ty     |               | pcs |

# NICE SWEATER

|                                                                                                          | Design Photo                |      |    |  |  |
|----------------------------------------------------------------------------------------------------------|-----------------------------|------|----|--|--|
| Paste screenshot of our designs<br>Or paste your own design here.                                        |                             |      |    |  |  |
| <i>M</i><br><i>L</i><br><i>L</i><br><i>L</i><br><i>L</i><br><i>L</i><br><i>L</i><br><i>L</i><br><i>L</i> |                             |      |    |  |  |
|                                                                                                          | Size Chart                  | Inch | Cm |  |  |
| Α                                                                                                        | Body Length                 |      |    |  |  |
| В                                                                                                        | Shoulder Width              |      |    |  |  |
| С                                                                                                        | Chest Width                 |      |    |  |  |
| D                                                                                                        | Waist width (For Lady Only) |      |    |  |  |
| Е                                                                                                        | Bottom Width                |      |    |  |  |
| F                                                                                                        | Bottom Height               |      |    |  |  |
| G                                                                                                        | Sleeve Length               |      |    |  |  |
| Η                                                                                                        | Armhole                     |      |    |  |  |
| Ι                                                                                                        | Sleeve Width                |      |    |  |  |
| J                                                                                                        | Cuff Width                  |      |    |  |  |
| K                                                                                                        | Cuff Height                 |      |    |  |  |
| L                                                                                                        | Neck Width                  |      |    |  |  |
| М                                                                                                        | Neck Height                 |      |    |  |  |