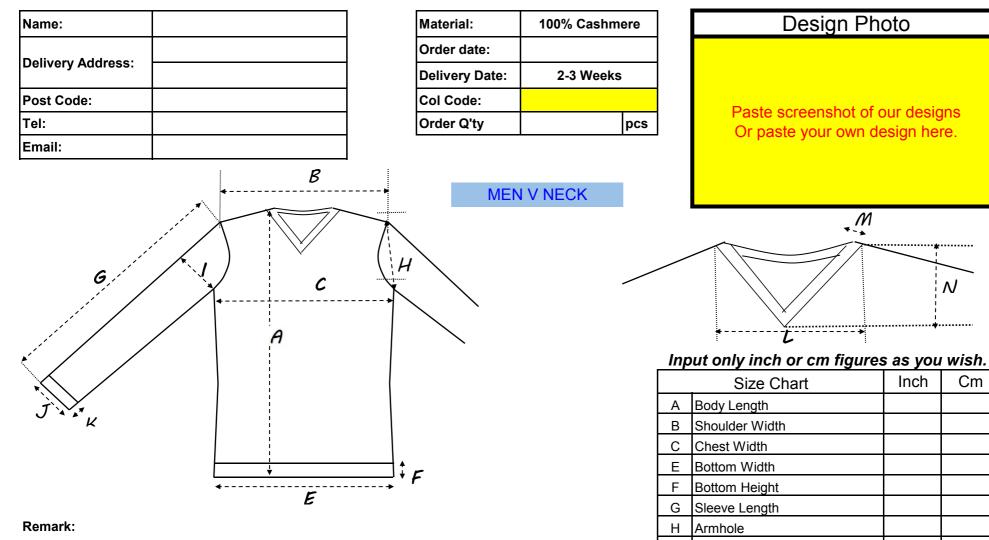

### Remark:

This chart is available for Made To Measure Cashmere Sweaters only.

You can choose our designs, or we can produce your own designs.

Designs, col codes, size chart are very important before producing.

G

Н

J

Κ

Т

Μ

Ν

Armhole

Sleeve Width

Cuff Width

Cuff Height

Neck Width

Neck Height

Front Neck Drop