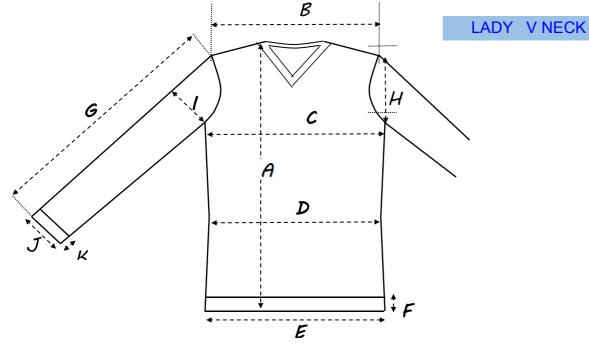

# NICE SWEATER

H Armhole

J

Κ

Μ

Ν

Sleeve Width

Cuff Width

Cuff Height

Neck Width

Neck Height

Front Neck Drop

| PAGE 4 OF 7  |
|--------------|
| 17102 1 01 1 |

Cm

| Name:             |  |
|-------------------|--|
| Delivery Address: |  |
| Post Code:        |  |
| Tel:              |  |
| Email:            |  |